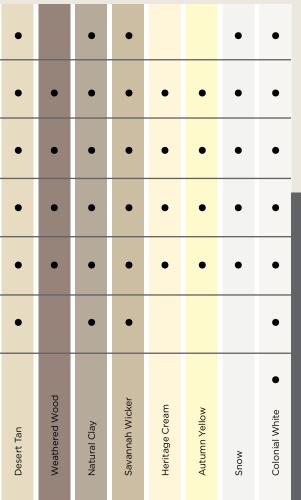

# MainStreet is better...

...for color availability.

| 3" Clapboard Brushed     |             |              |              |         |         |               |           |            |                |              |              | •             | •           |          |         |             | •               |
|--------------------------|-------------|--------------|--------------|---------|---------|---------------|-----------|------------|----------------|--------------|--------------|---------------|-------------|----------|---------|-------------|-----------------|
| 4" Clapboard Woodgrain   | •           | •            | •            | •       | •       | •             | •         | •          | •              | •            | •            | •             | •           | •        | •       | •           | •               |
| 5" Clapboard Woodgrain   | •           | •            | •            | •       | •       | •             | •         | •          | •              | •            | •            | •             | •           | •        | •       | •           | •               |
| 4" Dutchlap<br>Woodgrain | •           | •            | •            | •       | •       | •             | •         | •          | •              | •            | •            | •             | •           | •        | •       | •           | •               |
| 5" Dutchlap<br>Woodgrain | •           | •            | •            | •       | •       | •             | •         | •          | •              | •            | •            | •             | •           | •        | •       | •           | •               |
| 6-1/2" Beaded Brushed    |             |              |              |         |         |               |           |            |                |              | •            | •             |             |          | •       |             | •               |
| 8" Clapboard Woodgrain   | Red*        | wn.*         | one*         |         |         | *e            | ood Blue  | *<br>U     | Gray*          | one          | iray         | Sray          | lue         |          |         | one         | ne Beige        |
| *Deluxe Colors           | Autumn Red* | Sable Brown* | Hearthstone* | Spruce* | Forest* | Pacific Blue* | Wedgewood | Flagstone* | Charcoal Gray* | Castle Stone | Granite Gray | Sterling Gray | Oxford Blue | Seagrass | Cypress | Herringbone | Sandstone Beige |