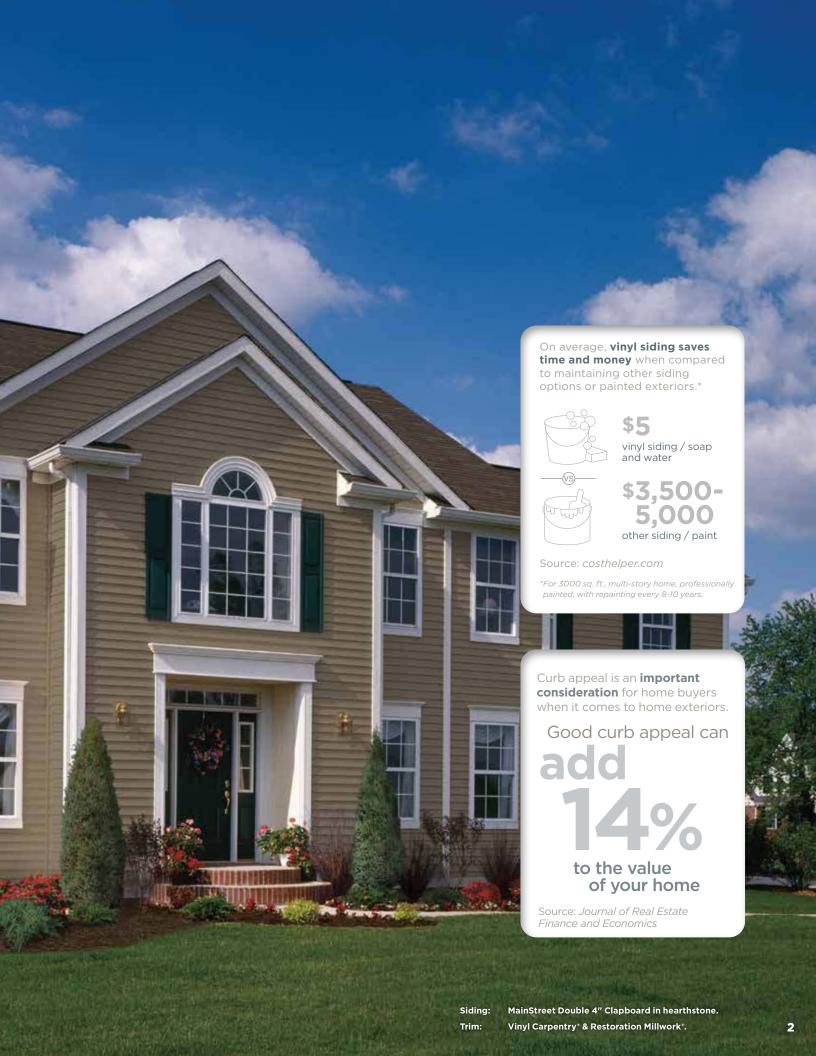

Return on investment for vinyl siding

Source: Remodeling magazine 2023 Cost vs. Value Report

Siding: MainStreet Double 5" Clapboard in pacific blue. Trim: Vinyl Carpentry & Restoration Millwork.