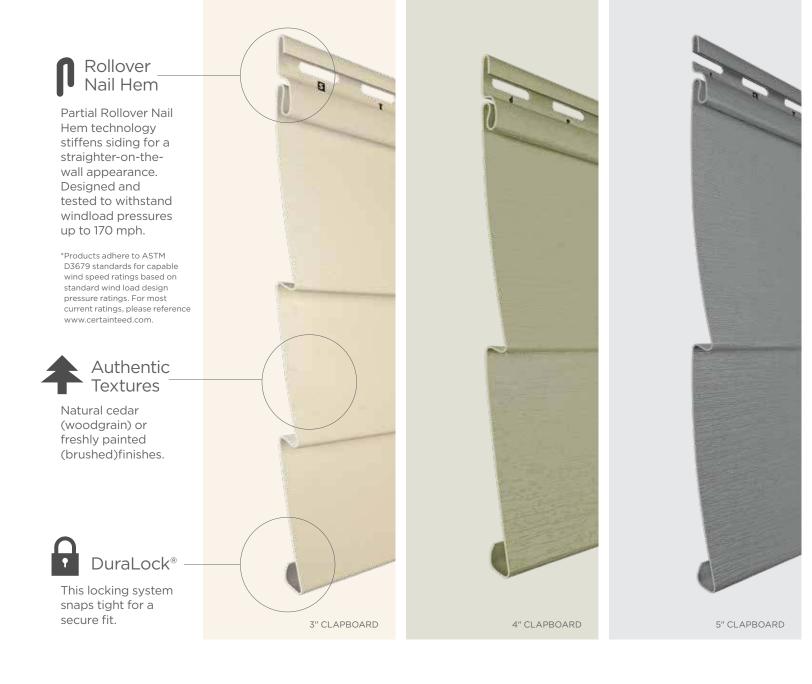

Lifetime Limited Warranty

RigidForm™ Technology

Not all vinyl siding is the same. A building industry leader for over 100 years, CertainTeed offers a lifetime limited warranty based on MainStreet's quality features - RigidForm<sup>™</sup> technology for reinforced performance,

PermaColor™ for lifetime fade protection and STUDfinder<sup>™</sup> for precision installation.

> Installing vinyl siding is a smart investment, with one of the highest returns of any major home remodeling project when it's time to sell.

### ...for safety.

STUDfinder™ is an installation system with letters on the MainStreet's panel nail hem to ensure proper nailing to wood studs, to protect you from unwanted dangers such as damaged pipes or wires, or exposed nails.

### ...for protection.

When installed with MainStreet siding, CertaWrap™ Weather Resistant Barrier is the added layer of protection against air and moisture damage.

# 7 Styles. Great features.

MainStreet consists of traditional styles with European roots: Clapboard, Beaded and Dutchlap. The Clapboard style is the most traditional and found in all parts of the United States. Beaded siding is very popular style for homes in the Southern Coastal regions. The Dutchlap style provides strong shadow lines and is highly popular in the Mid-Atlantic region.