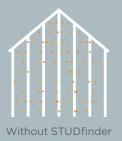

### ...for safety.

STUDfinder™ is an installation system with letters on the MainStreet's panel nail hem to ensure proper nailing to wood studs, to protect you from unwanted dangers such as damaged pipes or wires, or exposed nails.