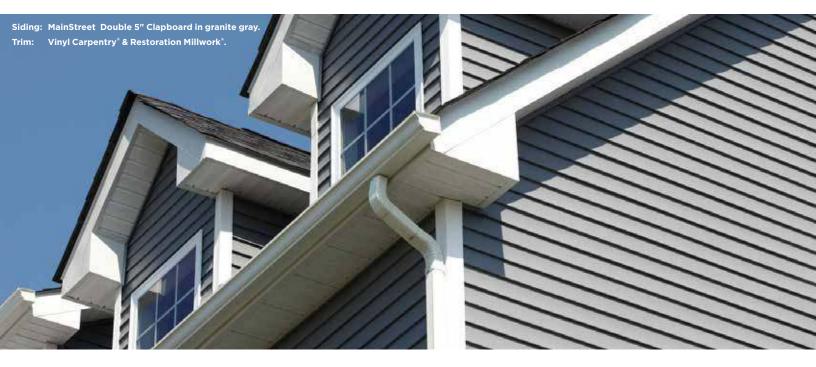

# 7 Styles. Great features.

MainStreet consists of traditional styles with European roots: Clapboard, Beaded and Dutchlap. The Clapboard style is the most traditional and found in all parts of the United States. Beaded siding is very popular style for homes in the Southern Coastal regions. The Dutchlap style provides strong shadow lines and is highly popular in the Mid-Atlantic region.