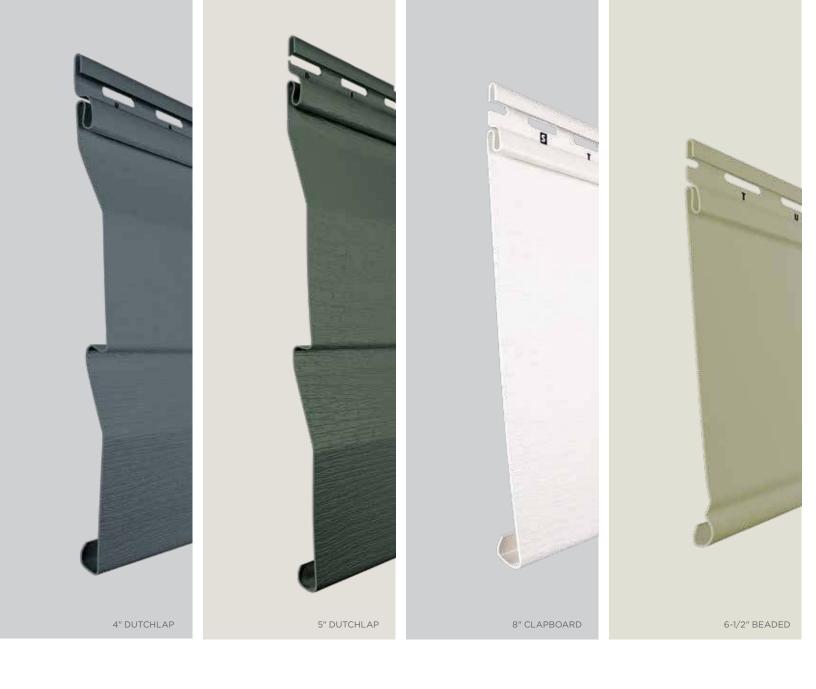

# 7 Styles. Great features.

MainStreet consists of traditional styles with European roots: Clapboard, Beaded and Dutchlap. The Clapboard style is the most traditional and found in all parts of the United States. Beaded siding is very popular style for homes in the Southern Coastal regions. The Dutchlap style provides strong shadow lines and is highly popular in the Mid-Atlantic region.