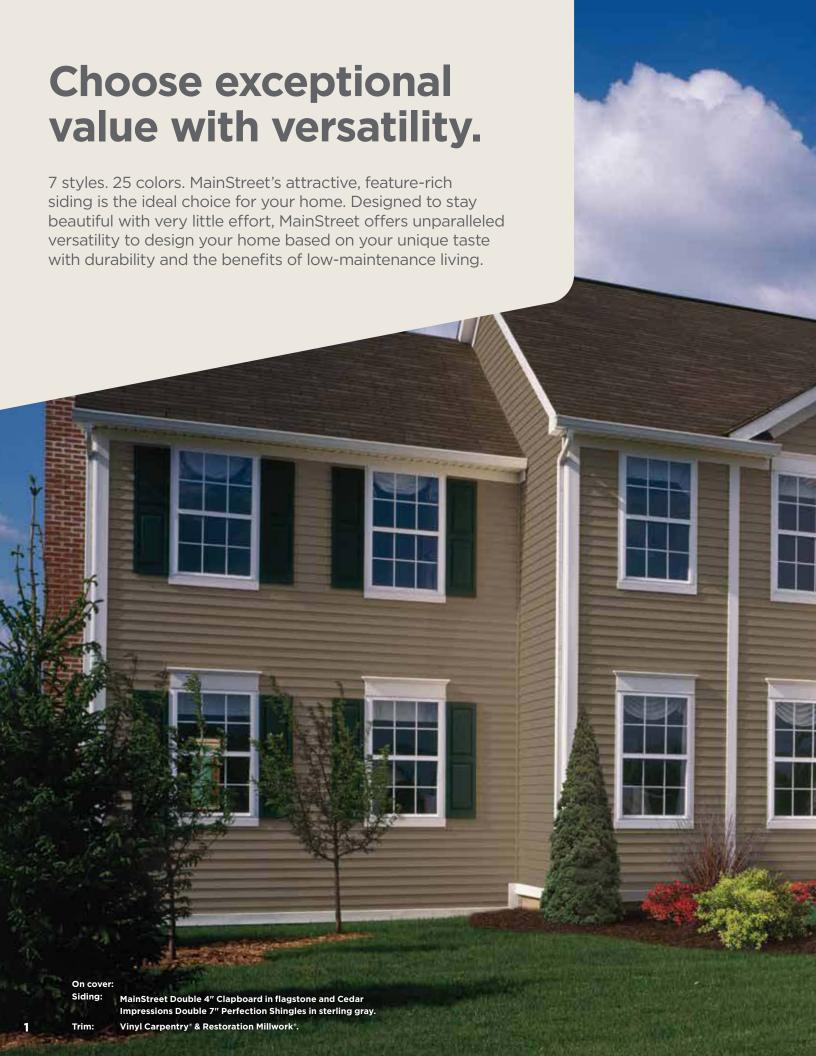

# 7 Styles. Great features.

MainStreet consists of traditional styles with European roots: Clapboard, Beaded and Dutchlap. The Clapboard style is the most traditional and found in all parts of the United States. Beaded siding is very popular style for homes in the Southern Coastal regions. The Dutchlap style provides strong shadow lines and is highly popular in the Mid-Atlantic region.